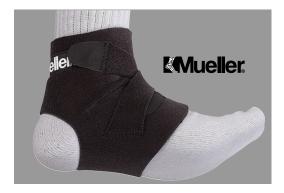

#### ADJUSTABLE SOCCER ANKLE SUPPORT

Firm adjustable support for speed and flexibility of the ankle during competition soccer. Patented strapping system provides concentrated support and full range of movement. Soft neoprene blend retains body heat for warmth to help relieve pain and keep ankle flexible. Seamless design helps prevent irritation and chafing. Sectional design minimizes slippage and bunching. Adjustable tension straps for custom fit and controlled compression. Open heel for snug comfortable fit. One size fits all, fits either foot. U.S. Women's 4.5 to Men's 13. (U.K. Women's 3.5 to Men's 12.) (European Women's 35 to Men's 47.)