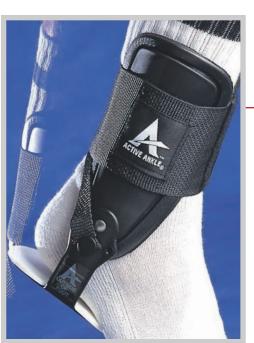

### T2 ACTIVE ANKLE®

Single quick-fastening strap adjusts for high and low top shoes. Feather-light, conforms to ankle. Same patented Performance Hinge as Active Ankle

T1 model.

277518 LGE (277418)