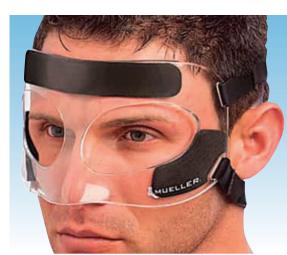

## \* FACE AND NOSE GUARDS \*

# Mueller

Helps protect against common impact related sports injuries of the nose and face. Ideal for basketball, wrestling, karate, baseball, volleyball and other sports where face masks are not required. Customized fit. Padding provides increased comfort and added protection.