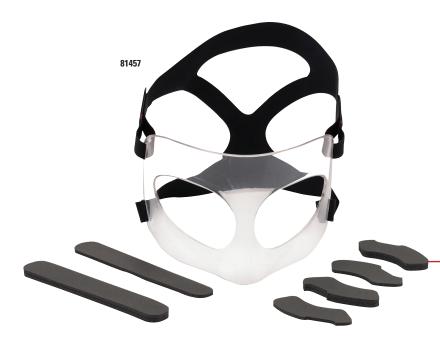

## \* FACE AND NOSE GUARDS \*

# Mueller

Helps protect against common impact related sports injuries of the nose and face. Ideal for basketball, wrestling, karate, baseball, volleyball and other sports where face masks are not required. Customized fit. Padding provides increased comfort and added protection.

**81457** Clear Team bagged.......... **\$90.00 EA** 

Main Phone: 800-280-5555 -or- 314-942-1199