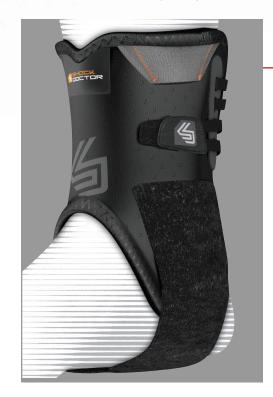

#### ANKLE STABILIZER WITH FLEXIBLE SUPPORT STAYS

Quick fit. Low profile. Elastic sleeve compression. Integrated flexible bilateral stays. Z-grip™ speed-lace wrap adjustable closure. Adjustable footbed wrap. Terry lined N-Tex™. Finger tabs.

4 Sizes: S MED LGE XL

. \$34.60 EA